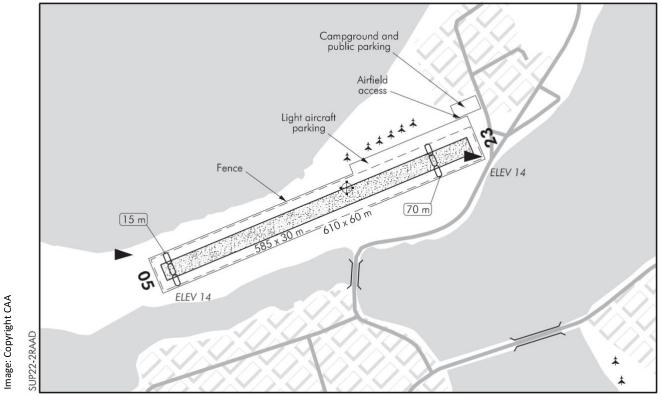

## **Background:**

A perimeter fence has been installed around the movement areas, runway strip and aircraft parking, to delineate the nonoperational and operational areas of the aerodrome. The intent is to remove the potential for pedestrians on the runway, while still allowing for safe passage of pedestrians to the beach area. The fenced walkway allows access via the Southern and Western end of the runway to the beach, or via the Northern side of the runway. See Diagram.

## **Pilot Briefing:**

The direct effect of the perimeter fence around the Aerodrome Operational Area is that the area available for aircraft has been reduced. The available runway length has been reduced from 646m to 585m and width from 60m to 30m. Additionally there are now displaced thresholds at both ends, 15m at the Western end on Runway 05 to allow for pedestrians on the walkway across the end of the runway and 70m at the Eastern end on Runway 23 to allow for tall vehicles on the road up to 15 feet (4.5m). The fence itself is 4 feet (1.2m) tall. The Group Rating has decreased from 5 to 4 for Runway 05 and from 5 to 3 for Runway 23.

## Summary of New Runway Specifications:

- 585m Runway Total Length
- 610m Runway Strip Length

- 30m Runway Width
- 60m Runway Strip Width
- Runway 05 15m Displaced Threshold Group Rating 4
- Runway 23 70m Displaced Threshold Group Rating 3
- Fence around Perimeter of Runway Strip is 4 feet (1.2m)
- Runway perimeter and displaced thresholds are indicated by white markers.